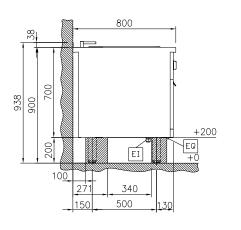

Drain Electrical inlet (power) ΕI Equipotential screw EQ

**Electric** 

Front

Side

Top

Supply voltage: 400 V/3N ph/50/60 Hz

Electrical power max: 6 kW Total Watts: 6 kW

Water:

Incoming Cold/hot Water line

size: 3/4" Drain line size:

**Key Information:** 

Number of wells:

Usable well dimensions

(width): 250 mm

Usable well dimensions (height):

330 mm Usable well dimensions

400 mm (depth):

Well capacity: 18 It MIN; 20 It MAX 40 °C MIN; 90 °C MAX Thermostat Range:

External dimensions, Width: 400 mm External dimensions, Depth: 800 mm 700 mm External dimensions, Height: Net weight: 63 kg