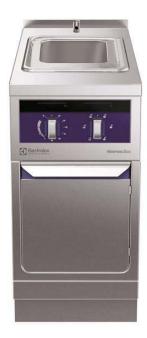

Modular Cooking Range Line thermaline 80 - 25 It Well Freestanding Electric Pasta Cooker, 1 Side with Backsplash, H=700

| ITEM #  |   |
|---------|---|
|         |   |
| MODEL # |   |
|         |   |
| NAME #  |   |
|         |   |
| SIS #   |   |
|         |   |
| AIA#    |   |
|         | _ |

588206 (MAKCEBDDAO)

20lt electric Pasta Cooker, one-side operated with backsplash

Configuration: Free standing, one-side operated with backsplash.