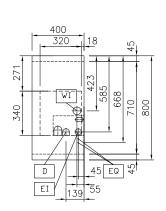

Drain Electrical inlet (power) ΕI Equipotential screw EQ

**Electric** 

Front

Side

Top

Supply voltage: 400 V/3N ph/50/60 Hz

Electrical power max: 6 kW Total Watts: 6 kW

Water:

Incoming Cold/hot Water line

size: 3/4" Drain line size:

**Key Information:** 

Number of wells:

Usable well dimensions

(width): 250 mm

Usable well dimensions (height):

330 mm Usable well dimensions

400 mm (depth):

Well capacity: 18 It MIN; 20 It MAX 40 °C MIN; 90 °C MAX Thermostat Range:

External dimensions, Width: 400 mm External dimensions, Depth: 800 mm 700 mm External dimensions, Height: Net weight: 63 kg

On Base;One-Side

Configuration: Operated

Sustainability

Current consumption: 8.7 Amps

|                                                                                                                                                                                                                                         |            |   | • Energy optimizer kit 14A - factory PNC 913244                                                                            |   |
|-----------------------------------------------------------------------------------------------------------------------------------------------------------------------------------------------------------------------------------------|------------|---|----------------------------------------------------------------------------------------------------------------------------|---|
| Optional Accessories                                                                                                                                                                                                                    |            |   | fitted                                                                                                                     | _ |
| <ul> <li>Connecting rail kit for appliances<br/>with backsplash, 800mm</li> </ul>                                                                                                                                                       | PNC 912497 |   | • Side reinforced panel only in PNC 913263                                                                                 |   |
| <ul> <li>Portioning shelf, 400mm width</li> </ul>                                                                                                                                                                                       | PNC 912522 |   | combination with side shelf, for against the wall installations, left                                                      |   |
| Portioning shelf, 400mm width                                                                                                                                                                                                           | PNC 912552 |   | • Side reinforced panel only in PNC 913265                                                                                 |   |
| • Folding shelf, 300x800mm                                                                                                                                                                                                              | PNC 912577 |   | combination with side shelf, for                                                                                           | _ |
| • Folding shelf, 400x800mm                                                                                                                                                                                                              | PNC 912578 |   | against the wall installations, right                                                                                      |   |
| • Fixed side shelf, 200x800mm                                                                                                                                                                                                           | PNC 912583 |   | • Filter W=400mm PNC 913663                                                                                                |   |
| • Fixed side shelf, 300x800mm                                                                                                                                                                                                           | PNC 912584 |   | • Stainless steel dividing panel, PNC 913668                                                                               |   |
| <ul> <li>Fixed side shelf, 400x800mm</li> </ul>                                                                                                                                                                                         | PNC 912585 |   | 800x700mm, (it should only be used between Electrolux Professional                                                         |   |
| <ul> <li>Stainless steel front kicking strip,<br/>400mm width</li> </ul>                                                                                                                                                                | PNC 912630 |   | thermaline Modular 80 and thermaline C80)                                                                                  |   |
| <ul> <li>Stainless steel side kicking strip<br/>left and right, against the wall,<br/>800mm width</li> </ul>                                                                                                                            | PNC 912658 |   | <ul> <li>Stainless steel side panel,<br/>800x700mm, flush-fitting (it should<br/>only be used against the wall,</li> </ul> |   |
| <ul> <li>Stainless steel side kicking strip<br/>left and right, back-to-back,<br/>1610mm width</li> </ul>                                                                                                                               | PNC 912661 |   | against a niche and in between Electrolux Professional thermaline and ProThermetic appliances and                          |   |
| <ul> <li>Stainless steel plinth, against<br/>wall, 400mm width</li> </ul>                                                                                                                                                               | PNC 912840 |   | external appliances - provided that these have at least the same dimensions)                                               |   |
| <ul> <li>Connecting rail kit for appliances<br/>with backsplash: modular 80 (on<br/>the left), ProThermetic tilting (on<br/>the right), ProThermetic<br/>stationary (on the left) to<br/>ProThermetic tilting (on the right)</li> </ul> | PNC 912977 |   | dimensionsy                                                                                                                |   |
| Connecting rail kit for appliances with backsplash: modular 80 (on the right), ProThermetic tilting (on the left), ProThermetic stationary (on the right) to ProThermetic tilting (on the left)                                         | PNC 912978 |   |                                                                                                                            |   |
| <ul> <li>Back panel, 400x700mm, for units<br/>with backsplash</li> </ul>                                                                                                                                                                | PNC 913009 |   |                                                                                                                            |   |
| • 1 basket for 20lt pasta cooker                                                                                                                                                                                                        | PNC 913036 |   |                                                                                                                            |   |
| <ul> <li>Stainless steel panel,<br/>800x700mm, against wall, left<br/>side</li> </ul>                                                                                                                                                   | PNC 913093 |   |                                                                                                                            |   |
| <ul> <li>Stainless steel panel, 800x700m,<br/>against the wall, right side</li> </ul>                                                                                                                                                   | PNC 913097 |   |                                                                                                                            |   |
| <ul> <li>Endrail kit, flush-fitting, with backsplash, left</li> </ul>                                                                                                                                                                   | PNC 913113 |   |                                                                                                                            |   |
| Endrail kit, flush-fitting, with<br>backsplash, right                                                                                                                                                                                   | PNC 913114 | _ |                                                                                                                            |   |
| • 2 baskets for 20lt pasta cooker                                                                                                                                                                                                       | PNC 913135 |   |                                                                                                                            |   |
| • 4 baskets for 20lt pasta cooker                                                                                                                                                                                                       | PNC 913136 |   |                                                                                                                            |   |
| • 2 baskets for 20lt pasta cooker                                                                                                                                                                                                       | PNC 913137 |   |                                                                                                                            |   |
| <ul> <li>Support frame for 4 baskets for<br/>20lt pasta cooker</li> </ul>                                                                                                                                                               | PNC 913138 |   |                                                                                                                            |   |
| • Lid for 20lt pasta cooker                                                                                                                                                                                                             | PNC 913148 |   |                                                                                                                            |   |
| <ul> <li>Endrail kit (12.5mm) for thermaline<br/>80 units with backsplash, left</li> </ul>                                                                                                                                              |            |   |                                                                                                                            |   |
| <ul> <li>Endrail kit (12.5mm) for thermaline<br/>80 units with backsplash, right</li> </ul>                                                                                                                                             |            |   |                                                                                                                            |   |
| <ul> <li>U-clamping rail for back-to-back installations with backsplash</li> </ul>                                                                                                                                                      | PNC 913226 |   |                                                                                                                            |   |
| • Insert profile D=800mm                                                                                                                                                                                                                | PNC 913230 |   |                                                                                                                            |   |