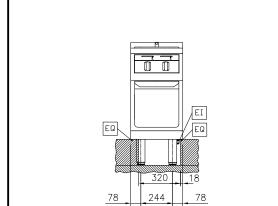

Drain Electrical inlet (power) ΕI Equipotential screw EQ

**Electric** 

Front

Side

Top

Supply voltage: 400 V/3N ph/50/60 Hz

Electrical power max: 6 kW Total Watts: 6 kW

Water:

Incoming Cold/hot Water line

size: 3/4" Drain line size:

**Key Information:** 

Number of wells:

Usable well dimensions

(width): 250 mm

Usable well dimensions (height):

330 mm Usable well dimensions

400 mm (depth):

Well capacity: 18 It MIN; 20 It MAX 40 °C MIN; 90 °C MAX Thermostat Range:

External dimensions, Width: 400 mm External dimensions, Depth: 800 mm 700 mm External dimensions, Height: Net weight: 63 kg